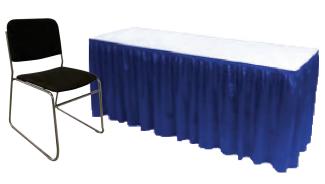

#### **BOOTH PACKAGE:**

Each 10' x 10' booth will be provided with:

8' - BLUE backwall drape

3' - **BLUE** sidewall drapes

1 - 6' x 30" BLUE skirted table

2 - Side chairs

1 - Wastebasket

ID Sign