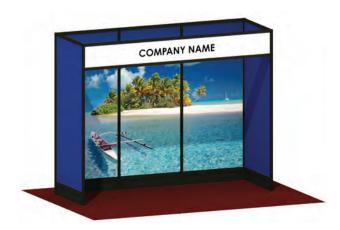

|                       |                          |                                  | ubject to State Sales Tax 7.5%.      |
|                                                                                             | C       | ompany Name:                                          |                       |                          | Booth#:                          |                                      |

Deadline to Receive Discount Pricing: Monday, October 9, 2023

# TEXAS XPC TEXAS EXPOSITION SERVICES

### TURNKEY MODULAR EXHIBIT RENTAL

# The Briarwood - 10' Pop Up \$2,331.25

#### 10' Pop Up Design Includes:

- (1) 100 sq. ft. Standard Carpet
- (1) Back Wall Graphics

#### **Addtional Options Available:**

Lighting and Carpet Padding



# The Crestwood - 3 Meter Hardwall

**YOUR LOGO** 

HERE

#### Classic 3 Meter Hardwall Includes:

- (1) 100 sq. ft. Standard Carpet
- (1) Header Graphic

\$4,151.25

#### **Additional Options Available:**

Lighting, Back Wall Graphics, and Carpet Padding

# The Frankford - 6 Meter Hardwall \$7,009.00

#### 6 Meter Hardwall Design Includes:

- (1) 200 sq. ft. Standard Carpet
- (1) Header Graphic

#### **Additional Options Available:**

Lighting, Back Wall Graphics, and Carpet Padding





# The Magnolia - 6 Meter Hardwall \$8,190.25

#### 6 Meter Hardwall Design Includes:

- (1) 200 sq. ft. Standard Carpet
- (2) Header Graphics

#### **Additional Options Available:**

Lighting, Back Wall Graphics, Shelving and Carpet Padding

Deadline to Receive Discount Pricing: Monday, October 9, 2023