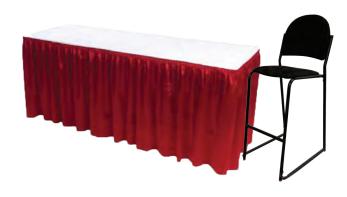

#### **BOOTH PACKAGE:**

Each 10' x 10' booth will be provided with:

8' - BLUE backwall drape

3' - **BLUE** sidewall drapes

1 - 6' x 30" BLUE skirted table

2 - Side chairs

1 - Wastebasket

ID Sign