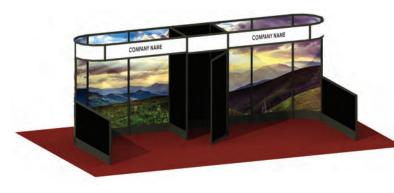

g: Monday, October 9, 2023

# TEXAS XPC TEXAS EXPOSITION SERVICES

### TURNKEY MODULAR EXHIBIT RENTAL

# The Briarwood - 10' Pop Up \$2,331.25

#### 10' Pop Up Design Includes:

- (1) 100 sq. ft. Standard Carpet
- (1) Back Wall Graphics

#### **Addtional Options Available:**

Lighting and Carpet Padding



# The Crestwood - 3 Meter Hardwall

**YOUR LOGO** 

HERE

#### Classic 3 Meter Hardwall Includes:

- (1) 100 sq. ft. Standard Carpet
- (1) Header Graphic

\$4,151.25

#### **Additional Options Available:**

Lighting, Back Wall Graphics, and Carpet Padding

# The Frankford - 6 Meter Hardwall \$7,009.00

#### 6 Meter Hardwall Design Includes:

- (1) 200 sq. ft. Standard Carpet
- (1) Header Graphic

#### **Additional Options Available:**

Lighting, Back Wall Graphics, and Carpet Padding





# The Magnolia - 6 Meter Hardwall \$8,190.25

#### 6 Meter Hardwall Design Includes:

- (1) 200 sq. ft. Standard Carpet
- (2) Header Graphics

#### **Additional Options Available:**

Lighting, Back Wall Graphics, Shelving and Carpet Padding

Deadline to Receive Discount Pricing: Monday, October 9, 2023



### TURNKEY MODULAR EXHIBIT RENTAL



# The Lakeview - 3 Meter Display \$4,220.50

### 3 Meter Fabric Design Includes:

- (1) 100 sq. ft. Standard Carpet
- (1) 3 Meter Printed Fabric Backwall
- (1) 1 Meter Cabinet

#### **Additional Options Available:**

Cabinet Graphics and Carpet Padding

# The Kensington - 3 Meter Hard Wall & Closet \$7,579.50

#### 3 Meter Hardwall with Closet Includes:

- (1) 100 sq. ft. Standard Carpet
- (1) 3 Printed Panels
- (1) 1 Meter Cabinet

#### **Additiona