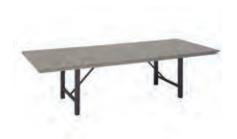

amiri Guest Chair

Black Leather

25"W x 27"D x 37"H



Accord Chair

Black
White
25"Square x 44"H



Goal Task Chair

Black
25"W x 24"D x 39"H



Goal Task Chair Armless Black  $21\text{''W} \times 24\text{''D} \times 39\text{''H}$ 



Conference Chair

Black Fabric
25"W x 27"D x 45"H



Enterprise Mid Back Conference Chair Black Fabric 24"W × 26"D × 39"H



Enterprise Guest Chair

Black Fabric

25"W x 27"D x 37"H

# **OFFICE SEATING**



Goal Drafting Stool

Black  $25"W \times 24"D \times 48"H$ 



Goal Drafting Stool Armless Black  $21"W \times 24"D \times 48"H$ 

# **CONFERENCE TABLES**



Conference Table Round

Black
Mahogany
42"Round x 29"H



Conference Table

Black
Sirona
White
72"W x 36"D x 31"H

Command 6'



Conference Table

Black
Sirona
White
96"W x 48"D x 31"H

Command 8'



# Command 10' Conference Table

■ Black
■ Sirona
□ White

120"W x 48"D x 31"H

# **OFFICE FURNITURE**



**Computer Kiosk** 

Black
White
24"Square x 42"H



**Black Credenza** 

Black 60"W x 20"D x 29"H



**Black Double Pedestal Desk** 

Black 60"W x 30"D x 29"H



#### **5 Shelf Bookcase**

■ Black ■ Mahogany 36"W x 12"D x 72"H



Genoa Kneespace Credenza

Mahogany 2 Filing Cabinets/2-Drawers 66"W x 20"D x 29"H



#### Genoa Executive Desk

Mahogany Double Pedestal-Locking Drawers 72"W x 36"D x 29"H



#### Genoa Storage Credenza

Mahogany 2 Filing Cabinets 2-Drawers-Inside Shelves 66"W x 20"D x 29"H

# OFFICE FURNITURE



Vivid Café Table Square Clear Glass/Smoked Powder Coat Finish 42"Square x 30"H



Vivid Café Table Rectangle Clear Glass/Smoked Powder Coat Finish 60"W x 36"D x 30"