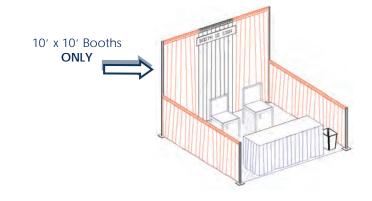

#### **BOOTH PACKAGE:**

Each 10' x 10' booth will be provided with:

8' - BLUE backwall drape

3' - **BLUE** sidewall drapes

1 - 6' x 30" BLUE skirted table

2 - Side chairs

1 - Wastebasket

ID Sign