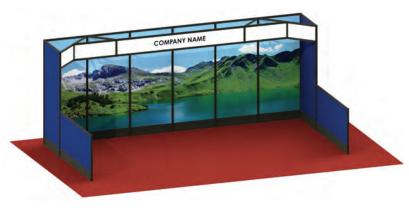

ing: Monday, October 9, 2023

# TEXAS XPC TEXAS EXPOSITION SERVICES

### TURNKEY MODULAR EXHIBIT RENTAL

# The Briarwood - 10' Pop Up \$2,331.25

#### 10' Pop Up Design Includes:

- (1) 100 sq. ft. Standard Carpet
- (1) Back Wall Graphics

#### **Addtional Options Available:**

Lighting and Carpet Padding



# The Crestwood - 3 Meter Hardwall

**YOUR LOGO** 

HERE

#### Classic 3 Meter Hardwall Includes:

- (1) 100 sq. ft. Standard Carpet
- (1) Header Graphic

\$4,151.25

#### **Additional Options Available:**

Lighting, Back Wall Graphics, and Carpet Padding

# The Frankford - 6 Meter Hardwall \$7,009.00

#### 6 Meter Hardwall Design Includes:

- (1) 200 sq. ft. Standard Carpet
- (1) Header Graphic

#### **Additional Options Available:**

Lighting, Back Wall Graphics, and Carpet Padding





# The Magnolia - 6 Meter Hardwall \$8,190.25

#### 6 Meter Hardwall Design Includes:

- (1) 200 sq. ft. Standard Carpet
- (2) Header Graphics

#### **Additional Options Available:**

Lighting, Back Wall Graphics, Shelving and Carpet Padding

Deadline to Receive Discount Pricing: Monday, October 9, 2023



### TURNKEY MODULAR EXHIBIT RENTAL



# The Lakeview - 3 Meter Display \$4,220.50

### 3 Meter Fabric Design Includes:

- (1) 100 sq. ft. Standard Carpet
- (1) 3 Meter Printed Fabric Backwall
- (1) 1 Meter Cabinet

#### **Additional Options Available:**

Cabinet Graphics and Carpet Padding

# The Kensington - 3 Meter Hard Wall & Closet \$7,579.50

#### 3 Meter Hardwall with Closet Includes:

- (1) 100 sq. ft. Standard Carpet
- (1) 3 Printed Panels
- (1) 1 Meter Cabinet

#### **Additio